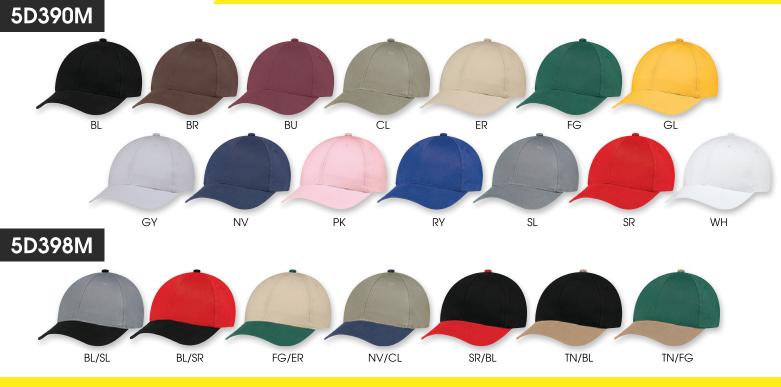

## 5D390/8M BRUSHED COTTON DRILL

ΒL

NV

FG

PK

GY

WH

6 Panel Constructed Contour Buckram laminated front panels with Pro-stitch Pre-curved peak with 6 rows of stitching Self cloth back strap with velcro closure

ALSO AVAILABLE